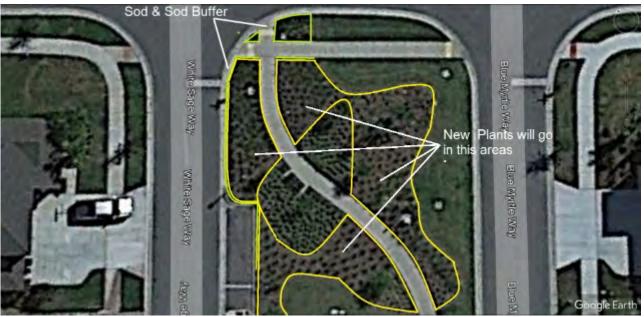

e Way Park Revised

Terms: Net 30

Remove plants from plant beds

- Install new Plants
- Install new Pine Bark Mulch
- Dump Fees & Taxes

| DESCRIPTION                           | QUANTITY | UNIT PRICE  | AMOUNT     |
|---------------------------------------|----------|-------------|------------|
| Removal, & Installation of Plant Beds | 1.00     | \$3,285.500 | \$3,285.50 |
| Blue Daze                             | 224.00   | \$11.250    | \$2,520.00 |
| Goldmound Duranta                     | 115.00   | \$18.750    | \$2,156.25 |
| Copper Leaf                           | 69.00    | \$17.500    | \$1,207.50 |
| Pinebark Mulch                        | 30.00    | \$10.000    | \$300.00   |
| Florotam                              | 4.00     | \$625.000   | \$2,500.00 |

**Client Notes** 





|    | SUBTOTAL  | \$11,969.25 |
|----|-----------|-------------|
| re | SALES TAX | \$0.00      |
|    | TOTAL     | \$11,969.25 |

Signature above authorizes Yellowstone Landscape to perform work as described above and verifies that the prices and specifications are hereby accepted. All overdue balances will be charge a 1.5% a month, 18% annual percentage rate. Limited Warranty: All plant material is under a limited warranty for one year. Transplanted plant material and/or plant material that dies due to conditions out of Yellowstone Landscape's control (i.e. Acts of God, vandalism, inadequate irrigation due to water restrictions, etc.) shall not be included in the warranty.

| Contact     | Assigned To                                                  |
|-------------|-----------------