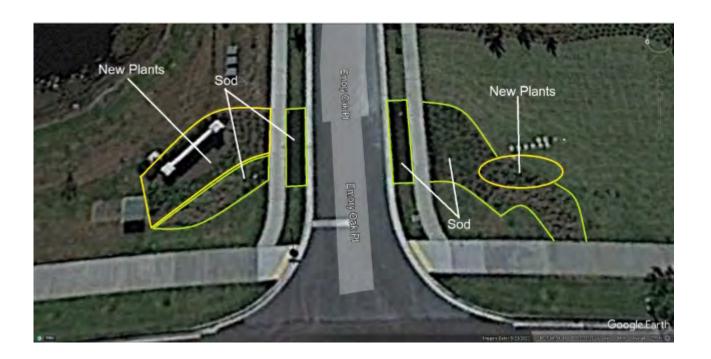

ION                          | QUANTITY | UNIT PRICE  | AMOUNT     |
|--------------------------------------|----------|-------------|------------|
| Removal & Installation of Plant Life | 1.00     | \$3,450.000 | \$3,450.00 |
| Podocarpus Pringles                  | 45.00    | \$18.750    | \$843.75   |
| Duranta Gold Mound                   | 250.00   | \$18.750    | \$4,687.50 |
| Pink Muhly Grass                     | 125.00   | \$18.750    | \$2,343.75 |
| Florotam St, Augustine               | 4.00     | \$700.000   | \$2,800.00 |
| Silversaw Palmetto 7gal              | 3.00     | \$137.500   | \$412.50   |
|                                      |          |             |            |
| Multi Crape Myrtle 45gal             | 2.00     | \$562.500   | \$1,125.00 |

**Client Notes** 



|          | SUBTOTAL  | \$15,662.50 |
|----------|-----------|-------------|
| ignature | SALES TAX | \$0.00      |
|          | TOTAL     | \$15,662.50 |

Signature above authorizes Yellowstone Landscape to perform work as described above and verifies that the prices and specifications are hereby accepted. All overdue balances will be charge a 1.5% a month, 18% annual percentage rate. Limited Warranty: All plant material is under a limited warranty for one year. Transplanted plant material and/or plant material that dies due to conditions out of Yellowstone Landscape's control (i.e. Acts of God, vandalism, inadequate irrigation due to water restrictions, etc.) shall not be included in the warranty.

| Contact     | Assigned To                                                  |
|-------