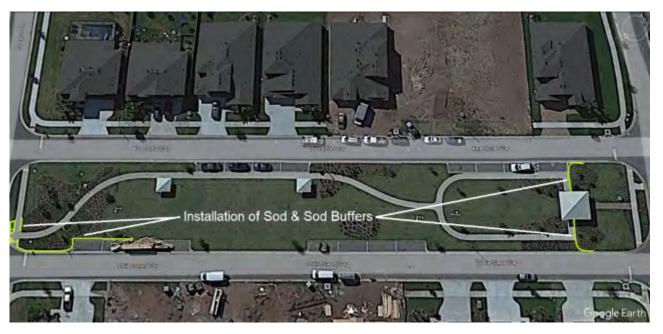

tle Way Park Revised

Terms: Net 30

Remove plants from plant beds

- Install new Plants
- Install new Pine Bark Mulch
- Dump Fees & Taxes

| DESCRIPTION                           | QUANTITY | UNIT PRICE  | AMOUNT     |
|---------------------------------------|----------|-------------|------------|
| Removal, & Installation of Plant Beds | 1.00     | \$3,285.500 | \$3,285.50 |
| Blue Daze                             | 224.00   | \$11.250    | \$2,520.00 |
| Goldmound Duranta                     | 115.00   | \$18.750    | \$2,156.25 |
| Copper Leaf                           | 69.00    | \$17.500    | \$1,207.50 |
| Pinebark Mulch                        | 30.00    | \$10.000    | \$300.00   |
| Florotam                              | 4.00     | \$625.000   | \$2,500.00 |

**Client Notes** 





|    | SUBTOTAL  | \$11,969.25 |
|----|-----------|-------------|
| re | SALES TAX | \$0.00      |
|    | TOTAL     | \$11,969.25 |

Signature above authorizes Yellowstone Landscape to perform work as described above and verifies that the prices and specifications are hereby accepted. All overdue balances will be charge a 1.5% a month, 18% annual percentage rate. Limited Warranty: All plant material is under a limited warranty for one year. Transplanted plant material and/or plant material that dies due to conditions out of Yellowstone Landscape's control (i.e. Acts of God, vandalism, inadequate irrigation due to water restrictions, etc.) shall not be included in the warranty.

| Contact     | Assigned To                                                  |
|-------------|---------------