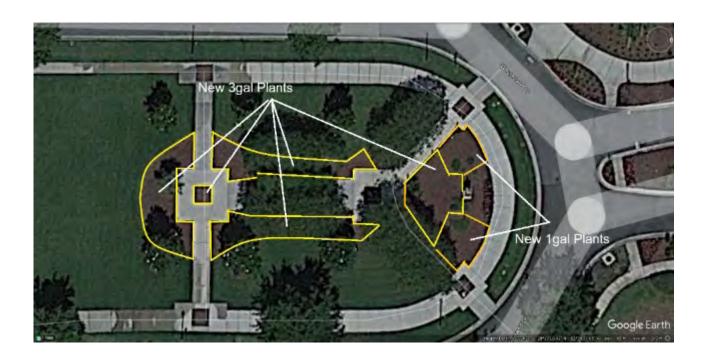

Connerton West CDD

Garden Party Park Tunnel Side

Remove old material & plant life

- Installation of new plant life
- Installation of new mulch
- **Dump Fees & Taxes**

| DESCRIPTION                     | QUANTITY | UNIT PRICE   | AMOUNT      |
|---------------------------------|----------|--------------|-------------|
| General Labor                   | 1.00     | \$16,100.000 | \$16,100.00 |
| Knock Out Roses 3gal            | 175.00   | \$37.500     | \$6,562.50  |
| Gold Mound Duranta 3gal         | 275.00   | \$18.500     | \$5,087.50  |
| Downy Jasmine                   | 800.00   | \$18.500     | \$14,800.00 |
| Confederate Jasmine Minima 1gal | 650.00   | \$11.250     | \$7,312.50  |
| Pine Nugget Mulch               | 150.00   | \$11.250     | \$1,687.50  |

**Client Notes** 



|           | SUBTOTAL  | \$51,550.00 |
|-----------|-----------|-------------|
| Signature | SALES TAX | \$0.00      |
|           | TOTAL     | \$51,550.00 |

Signature above authorizes Yellowstone Landscape to perform work as described above and verifies that the prices and specifications are hereby accepted. All overdue balances will be charge a 1.5% a month, 18% annual percentage rate. Limited Warranty: All plant material is under a limited warranty for one year. Transplanted plant material and/or plant material that dies due to conditions out of Yellowstone Landscape's control (i.e. Acts of God, vandalism, inadequate irrigation due to water restrictions, etc.) shall not be included in the warranty.

| Contact     | Assigned To                                                  |
|---