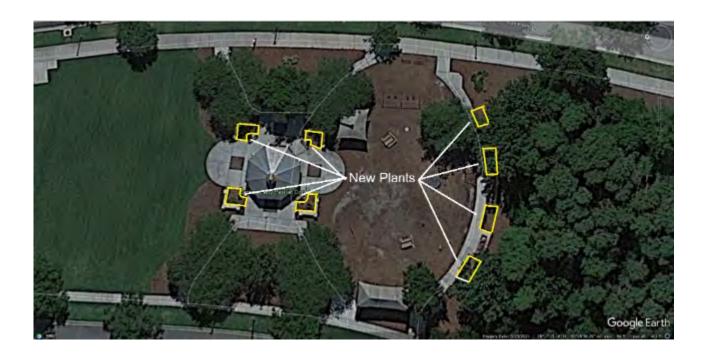

Name: Connerton West CDD

Garden Party Park Park Side

Remove old material & plant life

- Installation of new plant life
- Installation of new mulch
- Dump Fees & Taxes

| DESCRIPTION                       | QUANTITY | UNIT PRICE  | AMOUNT     |
|-----------------------------------|----------|-------------|------------|
| Removal & Installation            | 1.00     | \$2,875.000 | \$2,875.00 |
| Knock Out Roses 3gal              | 130.00   | \$37.500    | \$4,875.00 |
| Podocarpus                        | 80.00    | \$18.500    | \$1,480.00 |
| Japanese Blueberry Tree Std 30gal | 4.00     | \$487.500   | \$1,950.00 |
| Blue Daze 1gal                    | 80.00    | \$11.250    | \$900.00   |
| Pine Nugget Mulch                 | 50.00    | \$11.250    | \$562.50   |

**Client Notes** 



|        | SUBTOTAL  | \$12,642.50 |
|--------|-----------|-------------|
| nature | SALES TAX | \$0.00      |
|        | TOTAL     | \$12,642.50 |

Signature above authorizes Yellowstone Landscape to perform work as described above and verifies that the prices and specifications are hereby accepted. All overdue balances will be charge a 1.5% a month, 18% annual percentage rate. Limited Warranty: All plant material is under a limited warranty for one year. Transplanted plant material and/or plant material that dies due to conditions out of Yellowstone Landscape's control (i.e. Acts of God, vandalism, inadequate irrigation due to water restrictions, etc.) shall not be included in the warranty.

| Contact     | Assigned To                                                  |
|-------------|-