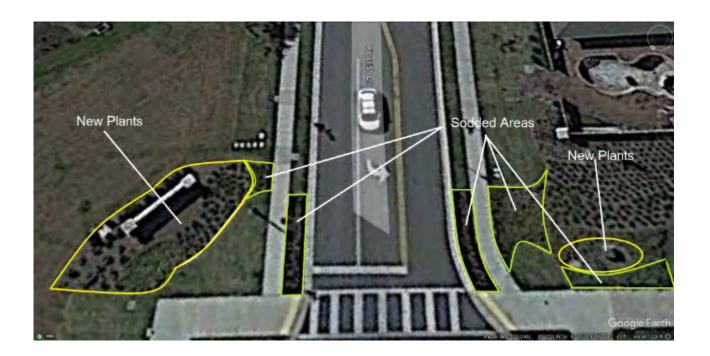

ION                          | QUANTITY | UNIT PRICE  | AMOUNT     |
|--------------------------------------|----------|-------------|------------|
| Removal & Installation of Plant Life | 1.00     | \$2,875.000 | \$2,875.00 |
| Podocarpus Pringles                  | 45.00    | \$18.750    | \$843.75   |
| Duranta Gold Mound                   | 250.00   | \$18.750    | \$4,687.50 |
| Pink Muhly Grass                     | 125.00   | \$18.750    | \$2,343.75 |
| Florotam St, Augustine               | 3.00     | \$700.000   | \$2,100.00 |
| Silversaw Palmetto 7gal              | 3.00     | \$137.500   | \$412.50   |
|                                      |          |             |            |
| Multi Crape Myrtle 45gal             | 3.00     | \$562.500   | \$1,687.50 |

**Client Notes** 



|           | SUBTOTAL  | \$14,950.00 |
|-----------|-----------|-------------|
| Signature | SALES TAX | \$0.00      |
|           | TOTAL     | \$14,950.00 |

Signature above authorizes Yellowstone Landscape to perform work as described above and verifies that the prices and specifications are hereby accepted. All overdue balances will be charge a 1.5% a month, 18% annual percentage rate. Limited Warranty: All plant material is under a limited warranty for one year. Transplanted plant material and/or plant material that dies due to conditions out of Yellowstone Landscape's control (i.e. Acts of God, vandalism, inadequate irrigation due to water restrictions, etc.) shall not be included in the warranty.

| Contact     | Assigned To                             |
|-------------|----------